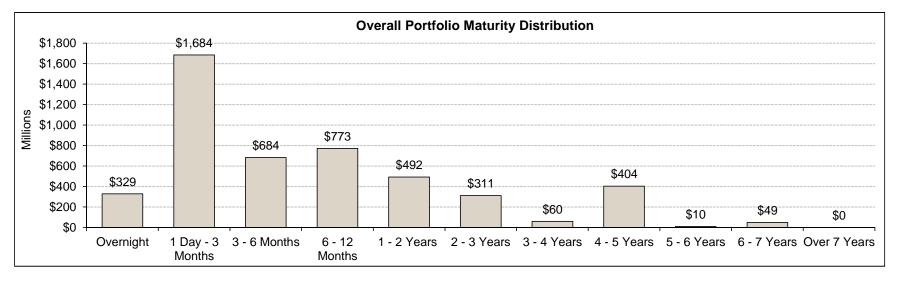

| Maturity Limits          |               |                |                 |                         |  |
|--------------------------|---------------|----------------|-----------------|-------------------------|--|
| Sector                   | Market Value  | Maturity Limit | Current Maximum | In Compliance           |  |
| U.S. Treasury            | 816,676,921   | 7 years        | 6.3 years       | Yes                     |  |
| Government Agency/GSE    | 1,787,398,222 | 7 years        | 4.1 years       | Yes                     |  |
| U.S. Instrumentalities   | 209,856,074   | 5 years        | 5 years         | No                      |  |
| Commercial Paper         | 838,951,633   | 270 days       | 245 days        | Yes                     |  |
| Negotiable CDs           | 150,412,667   | 5 years        | 0.7 years       | Yes                     |  |
| BAs - Domestic           | -             | 180 days       |                 | Yes - None in Portfolio |  |
| BAs - Foreign            | -             | 180 days       |                 | Yes - None in Portfolio |  |
| Collateralized CDs       | -             | 1 year         |                 | Yes - None in Portfolio |  |
| Asset Backed Securities  | -             | 5 years        |                 | Yes - None in Portfolio |  |
| Corporate Securities     | 664,201,771   | 5 years        | 4.9 years       | Yes                     |  |
| Repurchase Agreements    | 263,500,000   | 92 days        | 1 day           | Yes                     |  |
| LAIF                     | 65,138,594    | N/A            | 1 day           | Yes                     |  |
| CA Municipal Obligations | -             | 5 years        |                 | Yes - None in Portfolio |  |
| Mutual Funds             |               | N/A            |                 | Yes - None in Portfolio |  |
| Overall Portfolio WAM    | 4,796,135,881 | 3 years        | 1.02 years      | Yes                     |  |