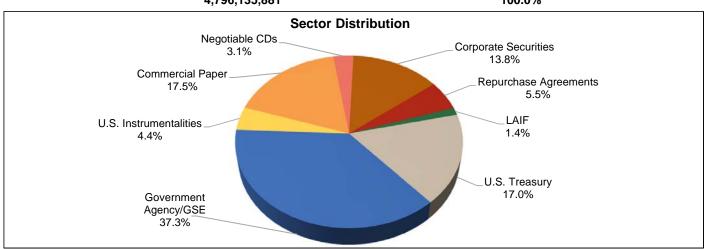

### **County Comments**

• County Comments:

| Sector                   | Market Value <sup>1</sup> | Sector Limit | Current Allocation <sup>2</sup> | In Compliance           |
|--------------------------|---------------------------|--------------|---------------------------------|-------------------------|
| U.S. Treasury            | 816,676,921               | 100%         | 17.0%                           | Yes                     |
| Government Agency/GSE    | 1,787,398,222             | 100%         | 37.3%                           | Yes                     |
| Callable Agencies        | 218,860,684               | 25%          | 4.6%                            | Yes                     |
| U.S. Instrumentalities   | 209,856,074               | 30%          | 4.4%                            | Yes                     |
| Commercial Paper         | 838,951,633               | 40%          | 17.5%                           | Yes                     |
| Negotiable CDs           | 150,412,667               | 30%          | 3.1%                            | Yes                     |
| BAs - Domestic           | -                         | 15%          |                                 | Yes - None in Portfolio |
| BAs - Foreign            | -                         | 15%          |                                 | Yes - None in Portfolio |
| Collateralized CDs       | -                         | 15%          |                                 | Yes - None in Portfolio |
| Asset Backed Securities  | -                         | 20%          |                                 | Yes - None in Portfolio |
| Corporate Securities     | 664,201,771               | 30%          | 13.8%                           | Yes                     |
| Repurchase Agreements    | 263,500,000               | 100%         | 5.5%                            | Yes                     |
| LAIF                     | 65,138,594                | \$65 million | 1.4%                            | Yes                     |
| CA Municipal Obligations | -                         | 30%          |                                 | Yes - None in Portfolio |
| Mutual Funds             | -                         | 10%          |                                 | Yes - None in Portfolio |
| Totals                   | 4,796,135,881             |              | 100.0%                          |                         |