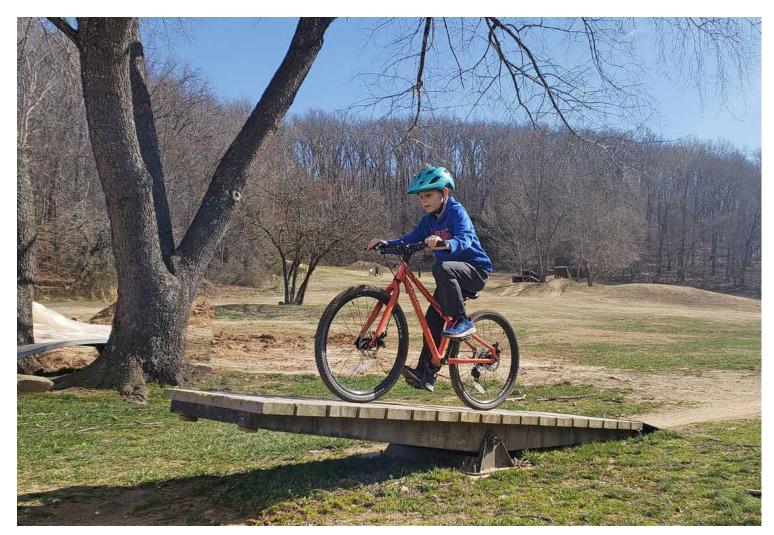

SKILLS TRAIL -DOWNHILL SLALOM

PICNIC TABLES

## EXISTING MEADOW TO REMAIN

SKILLS TRAIL - BOULDER GARDEN WITH 4-FOOT BYPASS -

PUMP TRACK **BEGINNER / INTERMEDIATE** 



## QUARRY PARK PUMP TRACK

TRAIL

STING

EXI



EL GRANADA, CALIFORNIA

FOUR FOOT WIDE BYPASS LANE

SKILLS TRAIL -RHYTHM, BRIDGE AND LOG LINE

PUMP TRACK INTERMEDIATE/ADVANCED

> SKILLS TRAIL - RHYTHM SECTION (UP-HILL)



PREFERRED CONCEPT DECEMBER 2020

## **SKILLS TRAIL AMENITES**



ROCK GARDEN



BRIDGE WAVE



## SITE AMENITES & FURNISHINGS



PICNIC TABLES

BIKE FIX-IT STATION



QUARRY PARK PUMP TRACK



TEETER TOTTER





SPLIT RAIL FENCING (COUNTY STANDARD)



LOG PILE