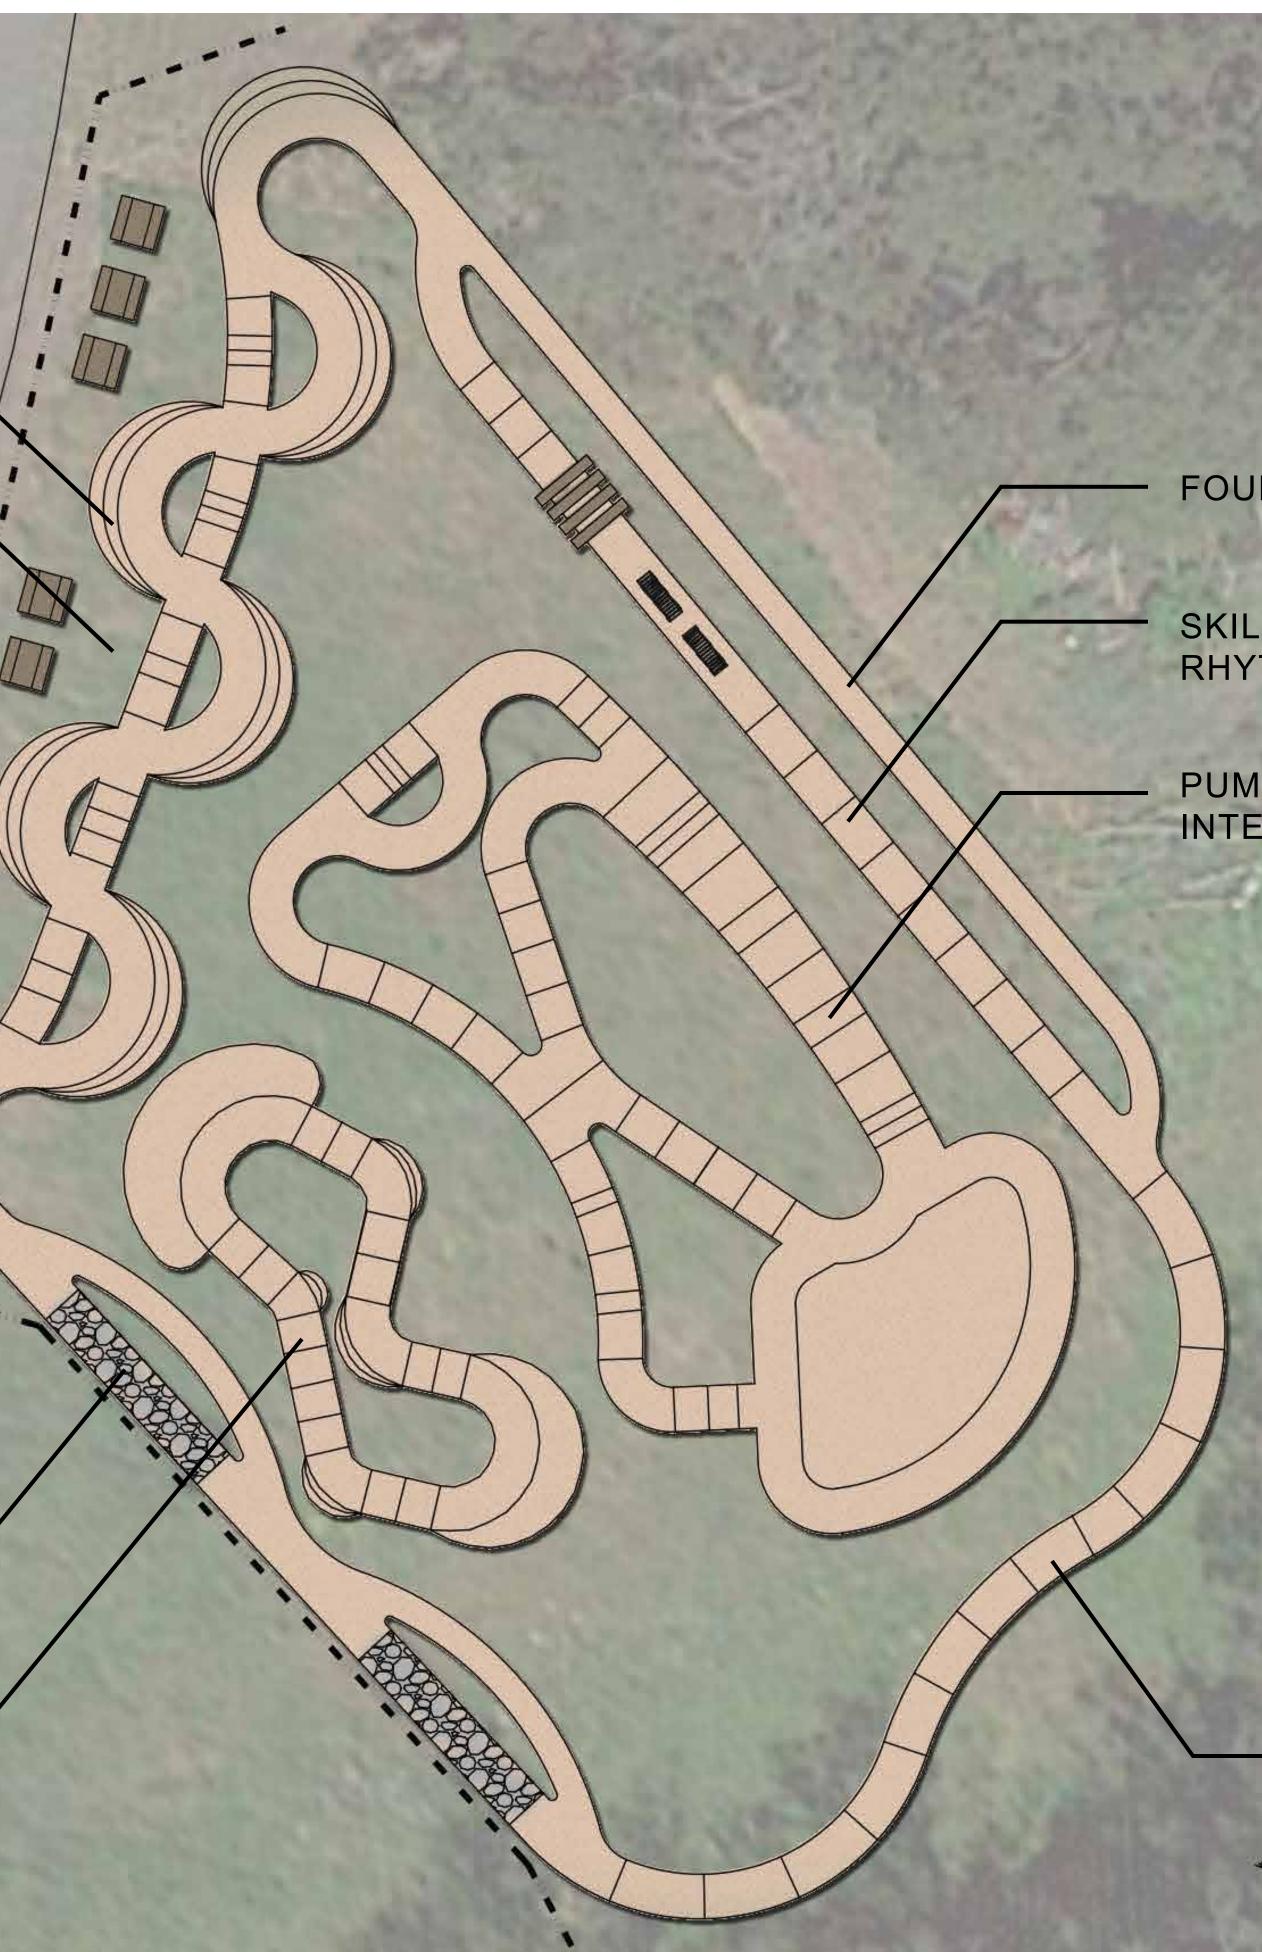

## QUARRY PARK PUMP TRACK

TRAIL

STING

EXI

EL GRANADA, CALIFORNIA

FOUR FOOT WIDE BYPASS LANE

SKILLS TRAIL -RHYTHM, BRIDGE AND LOG LINE

PUMP TRACK INTERMEDIATE/ADVANCED

## EXISTING MEADOW TO REMAIN

SKILLS TRAIL - BOULDER GARDEN WITH 4-FOOT BYPASS -

PUMP TRACK **BEGINNER / INTERMEDIATE** 

SKILLS TRAIL -DOWNHILL SLALOM

PICNIC TABLES

> SKILLS TRAIL - RHYTHM SECTION (UP-HILL)

PREFERRED CONCEPT DECEMBER 2020