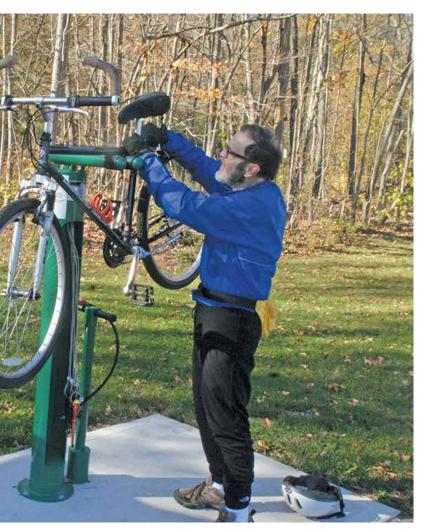

## SITE AMENITES & FURNISHINGS

PICNIC TABLES

BIKE FIX-IT STATION

QUARRY PARK PUMP TRACK

TEETER TOTTER

SPLIT RAIL FENCING (COUNTY STANDARD)

LOG PILE