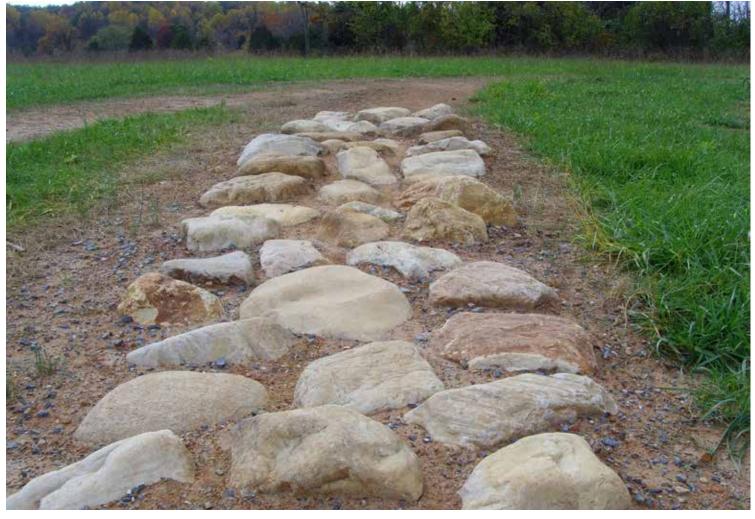

SKILLS TRAIL -DOWNHILL SLALOM

PICNIC TABLES

## EXISTING MEADOW TO REMAIN

SKILLS TRAIL - BOULDER GARDEN WITH 4-FOOT BYPASS -

PUMP TRACK **BEGINNER / INTERMEDIATE** 



## QUARRY PARK PUMP TRACK

TRAIL

STING

EXI



EL GRANADA, CALIFORNIA

FOUR FOOT WIDE BYPASS LANE

SKILLS TRAIL -RHYTHM, BRIDGE AND LOG LINE

PUMP TRACK INTERMEDIATE/ADVANCED

> SKILLS TRAIL - RHYTHM SECTION (UP-HILL)



PREFERRED CONCEPT DECEMBER 2020

## **SKILLS TRAIL AMENITES**



ROCK GARDEN



BRIDGE WAVE



## SITE AMENITES & FURNISHINGS



PICNIC TABLES

BIKE FIX-IT STATION



QUARRY PARK PUMP TRACK



TEETER TOTTER





SPLIT RAIL FENCING (COUNTY STANDARD)



LOG PILE