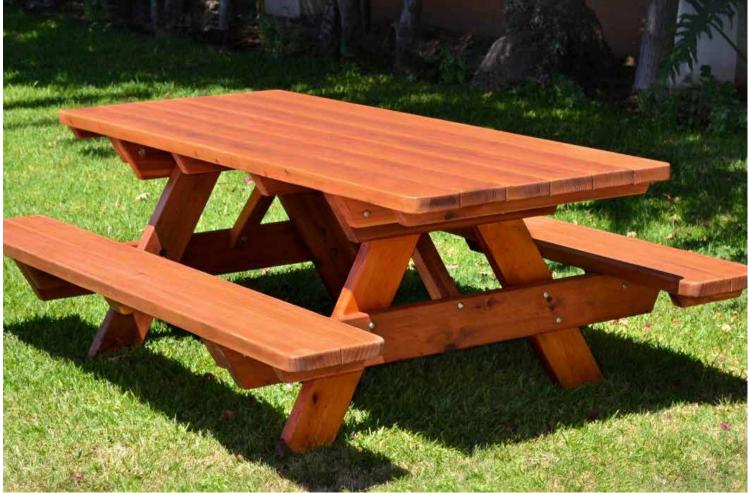

## SITE AMENITES & FURNISHINGS

PICNIC TABLES

BIKE FIX-IT STATION

QUARRY PARK PUMP TRACK

TEETER TOTTER

SPLIT RAIL FENCING (COUNTY STANDARD)

LOG PILE