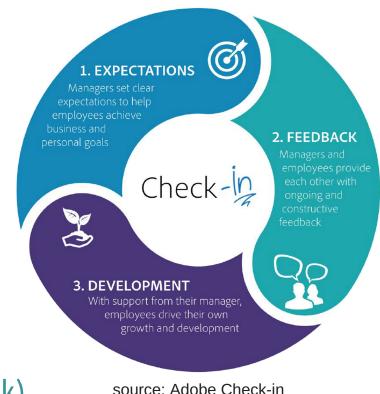

## **Pilot Components**

- Check-ins to facilitate downward communication and feedback from supervisors
- Pulse surveys to facilitate upward communication from employees and capture real-time data