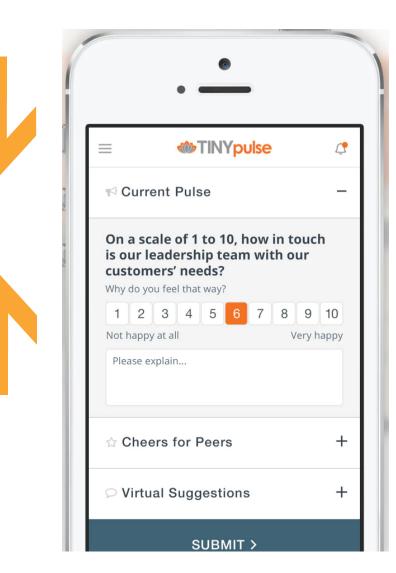

## **Pilot Components**

- Check-ins to facilitate downward communication and feedback from supervisors
- Pulse surveys to facilitate upward communication from employees and capture real-time data

# **Goal-Setting in Pilot**

- Use existing goal system
- Stop Annual Evaluations
- Start Continuous Feedback
- Pilot Participation Goals:
  - 1-on-1 frequency (every other week)
  - Guidespark click-through (75%)
  - TINYpulse survey (50% every week, 80% at least once per month)
  - LMS training (ESS, 20 hours)