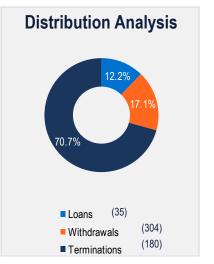

## **Executive Summary**

| Plan Statistics                 |               |               |               |
|---------------------------------|---------------|---------------|---------------|
|                                 | 12/31/2016    | 3/31/2017     | Plan Trend    |
| Total Plan Assets               | \$385,810,766 | \$404,082,432 | ▲ 5%          |
| Total Outstanding Loan Balances | \$6,490,708   | \$6,482,659   | ▼ 0%          |
| Participant Contributions       |               |               |               |
| Participant                     | \$5,960,215   | \$7,812,574   | ▲ 31%         |
| Rollover                        | \$893,942     | \$659,463     | ▼ 26%         |
| Distributions                   |               |               |               |
| Withdrawals                     | (\$1,887,329) | (\$859,605)   | ▼ 54%         |
| Terminations                    | (\$2,238,677) | (\$3,550,585) | <b>▲</b> 59%  |
| Loans                           | (\$391,448)   | (\$610,276)   | ▲ 56%         |
| Expenses*                       | (\$54,158)    | (\$56,676)    | <b>▲</b> 5%   |
| Investment Income               | \$4,686,764   | \$14,860,029  | <b>▲</b> 217% |

Notes Withdrawals = hardship, purchase of service credit, death benefits, minimum distribution, installment payment, loan default Terminations = lump sum withdrawal due to termination and retirement

<sup>\*</sup>The expenses shown reflect expenses deducted from plan assets. Expenses billed directly to the plan sponsor or expenses related to the expense ratio of investments under the plan are not reflected. The Contribution data displays the combined dollar value of Contributions & Loan Repayments, if applicable.