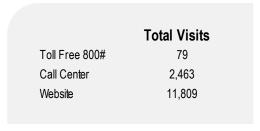

#### **Participant Activity**

|                                         | 12/31/2016 | 3/31/2017 | Plan Trend    |
|-----------------------------------------|------------|-----------|---------------|
| Total Participants                      | 6,040      | 6,338     | ▲ 5%          |
| Participation Rates: Average Percentage | 70%        | 72%       | 2%            |
| Average Account Balance                 | \$63,876   | \$63,756  | ▼ 0%          |
| Average Number of Investments           | 3.4        | 3.5       | 3%            |
| Number of Outstanding Loans             | 783        | 767       | ▼ 2%          |
| Percent of Participants With a Loan     | 10%        | 10%       | <b>◄ ▶</b> 0% |
| Average Loan Balance                    | \$8,290    | \$8,452   | ▲ 2%          |
| Total Calls to 800#                     | 66         | 79        | ▲ 20%         |
| Total Visits to Website                 | 10,327     | 11,809    | <b>▲</b> 14%  |