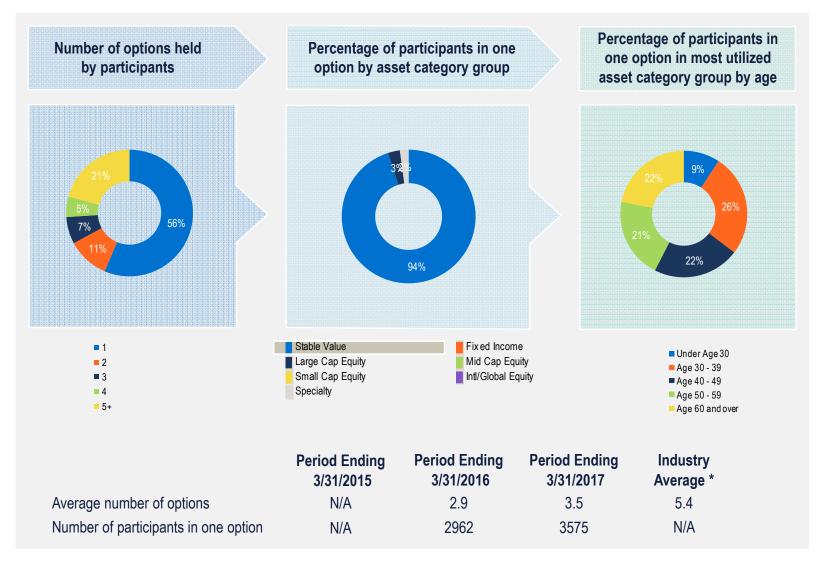

#### **Participant Activity**

|                                         | 12/31/2016 | 3/31/2017 | Plan Trend    |
|-----------------------------------------|------------|-----------|---------------|
| Total Participants                      | 6,040      | 6,338     | ▲ 5%          |
| Participation Rates: Average Percentage | 70%        | 72%       | 2%            |
| Average Account Balance                 | \$63,876   | \$63,756  | ▼ 0%          |
| Average Number of Investments           | 3.4        | 3.5       | 3%            |
| Number of Outstanding Loans             | 783        | 767       | ▼ 2%          |
| Percent of Participants With a Loan     | 10%        | 10%       | <b>◄ ▶</b> 0% |
| Average Loan Balance                    | \$8,290    | \$8,452   | ▲ 2%          |
| Total Calls to 800#                     | 66         | 79        | ▲ 20%         |
| Total Visits to Website                 | 10,327     | 11,809    | <b>▲</b> 14%  |