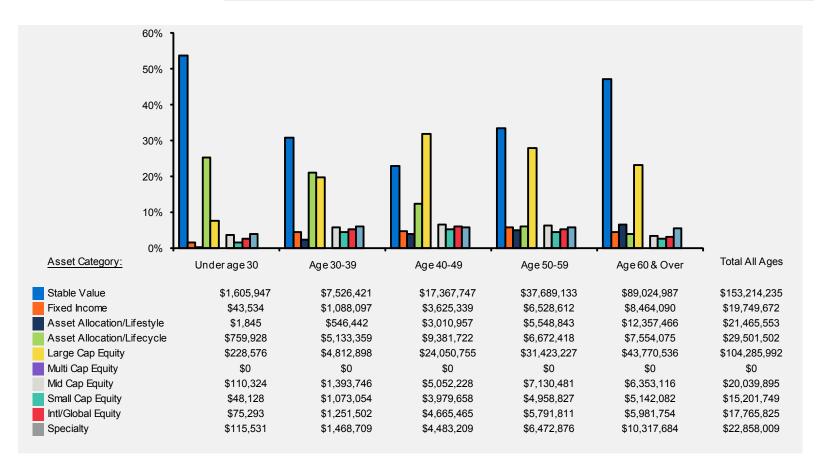

## 457 Plan Balances by Investment

| Asset Allocation                    |                              |             |               |                |                  |                  |            |                      |                          |             |
|-------------------------------------|------------------------------|-------------|---------------|----------------|------------------|------------------|------------|----------------------|--------------------------|-------------|
|                                     |                              |             |               | Plan Activit   | y January 01, 20 | 017 through Marc | h 31, 2017 |                      |                          |             |
| Investment Options                  | Balances as of<br>12/31/2016 | Percentage* | Contributions | Other Activity | Transfers        | Distributions    | Expenses** | Investment<br>Income | Balances as of 3/31/2017 | Percentage* |
| SAGIC Core Bond (61869)             | \$151,714,539                | 39.32%      | \$2,829,543   | \$239,974      | (\$540,655)      | (\$2,122,523)    | (\$22,435) | \$1,115,791          | \$153,214,235            | 37.92%      |
| PIMCO Real Return Asset Fund        | \$2,005,120                  | 0.52%       | \$65,156      | \$21,517       | (\$32,421)       | (\$16,668)       | (\$330)    | \$49,255             | \$2,091,629              | 0.52%       |
| PIMCO Total Return Fund             | \$12,146,467                 | 3.15%       | \$143,919     | \$22,794       | (\$196,552)      | (\$148,133)      | (\$1,654)  | \$192,516            | \$12,159,355             | 3.01%       |
| Vanguard Total Bond Mrkt Index Fund | \$1,011,541                  | 0.26%       | \$49,449      | \$3,827        | \$162,496        | (\$151,501)      | (\$222)    | \$8,799              | \$1,084,389              | 0.27%       |
| Loomis Sayles Bond Fund             | \$3,268,654                  | 0.85%       | \$110,278     | \$5,678        | (\$86,733)       | (\$11,583)       | (\$458)    | \$113,824            | \$3,399,659              | 0.84%       |
| Premier High Yield Fund (Barings)   | \$145,329                    | 0.04%       | \$5,347       | \$981          | \$137,273        | (\$5,152)        | (\$21)     | \$5,648              | \$289,405                | 0.07%       |
| Oppenheimer International Bond Fund | \$646,776                    | 0.17%       | \$53,093      | \$6,961        | \$33,890         | (\$41,246)       | (\$102)    | \$25,863             | \$725,235                | 0.18%       |
| Oakmark Equity & Income Fund        | \$20,740,126                 | 5.38%       | \$201,476     | \$72,052       | (\$239,569)      | (\$176,291)      | (\$2,946)  | \$870,705            | \$21,465,553             | 5.31%       |
| Vanguard Target Retirement 2015 Fd  | \$3,652,511                  | 0.95%       | \$98,554      | \$7,781        | \$252,740        | (\$45,879)       | (\$519)    | \$128,508            | \$4,093,694              | 1.01%       |
| Vanguard Target Retirement 2025 Fd  | \$10,999,662                 | 2.85%       | \$494,165     | \$26,571       | \$391,992        | (\$59,232)       | (\$1,601)  | \$518,127            | \$12,369,683             | 3.06%       |
| Vanguard Target Retirement 2035 Fd  | \$5,530,851                  | 1.43%       | \$407,936     | \$24,008       | \$102,611        | (\$159,242)      | (\$827)    | \$308,702            | \$6,214,039              | 1.54%       |
| Vanguard Target Retirement 2045 Fd  | \$4,149,798                  | 1.08%       | \$417,243     | \$16,026       | \$26,790         | (\$72,176)       | (\$618)    | \$264,627            | \$4,801,690              | 1.19%       |
| Vanguard Target Retirement 2055 Fd  | \$369,603                    | 0.10%       | \$289,439     | \$929          | \$305,793        | (\$170)          | (\$98)     | \$40,228             | \$1,005,723              | 0.25%       |
| Vanguard Target Retirement Incm Fd  | \$1,003,603                  | 0.26%       | \$11,143      | \$57           | (\$19,617)       | (\$2,991)        | (\$142)    | \$24,619             | \$1,016,673              | 0.25%       |
| American Funds American Mutual Fund | \$14,656,698                 | 3.80%       | \$186,667     | \$24,201       | (\$27,370)       | (\$127,178)      | (\$2,108)  | \$680,882            | \$15,391,793             | 3.81%       |
| American Funds Fndmntl Inv strs Fnd | \$34,621,459                 | 8.97%       | \$386,187     | \$44,847       | (\$252,729)      | (\$372,022)      | (\$4,976)  | \$2,303,711          | \$36,726,477             | 9.09%       |
| Parnassus Core Equity Fund          | \$2,264,184                  | 0.59%       | \$65,992      | \$1,894        | \$120,002        | (\$6,159)        | (\$399)    | \$94,948             | \$2,540,463              | 0.63%       |
| Vanguard Institutional Index Fund   | \$15,221,271                 | 3.95%       | \$269,273     | \$8,128        | (\$243,802)      | (\$57,288)       | (\$2,301)  | \$910,880            | \$16,106,160             | 3.99%       |

## 457 Plan Balances by Investment

| Asset Allocation                    |                           |             |               |                |                  |                  |            |                      |                          |            |
|-------------------------------------|---------------------------|-------------|---------------|----------------|------------------|------------------|------------|----------------------|--------------------------|------------|
|                                     |                           |             |               | Plan Activit   | y January 01, 20 | 017 through Marc | h 31, 2017 |                      |                          |            |
| Investment Options                  | Balances as of 12/31/2016 | Percentage* | Contributions | Other Activity | Transfers        | Distributions    | Expenses** | Investment<br>Income | Balances as of 3/31/2017 | Percentage |
| Vanguard Total Stock Mkt Index Fd   | \$7,122,696               | 1.85%       | \$205,301     | \$5,217        | \$158,975        | (\$312,398)      | (\$1,034)  | \$409,452            | \$7,588,209              | 1.88%      |
| American Funds Grth Fund of America | \$23,826,148              | 6.18%       | \$281,736     | \$24,026       | \$138,730        | (\$277,754)      | (\$3,562)  | \$1,943,568          | \$25,932,891             | 6.42%      |
| American Century Mid Cap Value Fund | \$5,255,854               | 1.36%       | \$94,373      | \$5,336        | \$104,234        | (\$60,444)       | (\$801)    | \$185,908            | \$5,584,460              | 1.38%      |
| Vanguard Mid Cap Index Fund         | \$3,316,229               | 0.86%       | \$92,980      | \$7,489        | \$131,343        | (\$25,366)       | (\$505)    | \$208,103            | \$3,730,273              | 0.92%      |
| Select Mid Cap Gr Fd (TRP/Frontier) | \$9,971,242               | 2.58%       | \$143,301     | \$15,006       | (\$163,878)      | (\$44,560)       | (\$1,499)  | \$805,551            | \$10,725,162             | 2.65%      |
| JP Morgan Small Cap Value Fund      | \$262,032                 | 0.07%       | \$15,803      | \$1,331        | \$111,041        | (\$3,393)        | (\$67)     | (\$8,258)            | \$378,490                | 0.09%      |
| Vanguard Small Cap Index Fund       | \$6,503,206               | 1.69%       | \$142,482     | \$9,612        | \$8,430          | (\$20,297)       | (\$963)    | \$242,217            | \$6,884,687              | 1.70%      |
| Wells Fargo Small Company Growth Fd | \$7,649,635               | 1.98%       | \$115,396     | \$13,540       | (\$296,343)      | (\$85,069)       | (\$1,103)  | \$542,516            | \$7,938,572              | 1.96%      |
| American Fnds Cap Wld Gr and Inc Fd | \$8,508,077               | 2.21%       | \$119,398     | \$7,431        | \$97,521         | (\$63,170)       | (\$1,255)  | \$644,301            | \$9,312,304              | 2.30%      |
| Vanguard Developed Markets Index Fd | \$269,271                 | 0.07%       | \$26,840      | \$1,756        | \$281,151        | (\$2,458)        | (\$112)    | \$27,975             | \$604,423                | 0.15%      |
| Amer Funds EuroPacific Growth Fund  | \$7,323,094               | 1.90%       | \$169,203     | \$15,190       | (\$239,721)      | (\$95,994)       | (\$1,202)  | \$678,529            | \$7,849,097              | 1.94%      |
| Oppenheimer Developing Markets Fund | \$1,767,175               | 0.46%       | \$69,633      | \$2,408        | \$19,780         | (\$58,944)       | (\$371)    | \$194,005            | \$1,993,685              | 0.49%      |
| Invesco Real Estate Fund            | \$2,534,882               | 0.66%       | \$64,846      | \$4,240        | (\$155,462)      | (\$44,589)       | (\$357)    | \$62,051             | \$2,465,610              | 0.61%      |
| Bank of The West Savings            | \$5,815,066               | 1.51%       | \$57,098      | \$2,326        | \$23,607         | (\$307,885)      | (\$782)    | \$7,040              | \$5,596,470              | 1.38%      |
| Hartford Healthcare HLS Fund        | \$4,201,716               | 1.09%       | \$75,807      | \$4,103        | (\$2,020)        | (\$8,250)        | (\$592)    | \$511,201            | \$4,781,964              | 1.18%      |
| MFS Utilities Fund                  | \$4,809,870               | 1.25%       | \$74,318      | \$8,167        | (\$192,580)      | (\$34,458)       | (\$712)    | \$428,727            | \$5,093,333              | 1.26%      |
| Schwab PCRA                         | \$2,526,381               | 0.65%       | \$0           | \$0            | \$67,718         | \$0              | \$0        | \$332,847            | \$2,926,947              | 0.72%      |
| Schwab PCRA Pending                 | \$0                       | 0.00%       | \$0           | \$0            | \$13,336         | \$0              | \$0        | (\$13,336)           | \$0                      | 0.00%      |

### 457 Plan Balances by Investment

| Asset Allocation   |                |             |               |                |                   |                 |            |              |                |             |
|--------------------|----------------|-------------|---------------|----------------|-------------------|-----------------|------------|--------------|----------------|-------------|
|                    |                |             |               | Plan Activi    | ty January 01, 20 | 17 through Marc | h 31, 2017 |              |                |             |
| Investment Options | Balances as of | Percentage* | Contributions | Other Activity | Transfers         | Distributions   | Expenses** | Investment   | Balances as of | Percentage* |
|                    | 12/31/2016     |             |               |                |                   |                 |            | Income       | 3/31/2017      |             |
| Total              | \$385,810,764  | 100%        | \$7,833,374   | \$655,406      |                   | (\$5,020,466)   | (\$56,676) | \$14,860,029 | \$404,082,431  | 100%        |