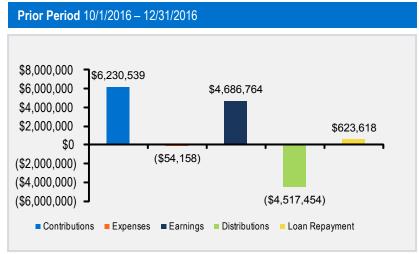

## **Executive Summary**

| Plan Statistics                 |               |               |               |
|---------------------------------|---------------|---------------|---------------|
|                                 | 12/31/2016    | 3/31/2017     | Plan Trend    |
| Total Plan Assets               | \$385,810,766 | \$404,082,432 | ▲ 5%          |
| Total Outstanding Loan Balances | \$6,490,708   | \$6,482,659   | ▼ 0%          |
| Participant Contributions       |               |               |               |
| Participant                     | \$5,960,215   | \$7,812,574   | ▲ 31%         |
| Rollover                        | \$893,942     | \$659,463     | ▼ 26%         |
| Distributions                   |               |               |               |
| Withdrawals                     | (\$1,887,329) | (\$859,605)   | ▼ 54%         |
| Terminations                    | (\$2,238,677) | (\$3,550,585) | <b>▲</b> 59%  |
| Loans                           | (\$391,448)   | (\$610,276)   | ▲ 56%         |
| Expenses*                       | (\$54,158)    | (\$56,676)    | <b>▲</b> 5%   |
| Investment Income               | \$4,686,764   | \$14,860,029  | <b>▲</b> 217% |

Notes Withdrawals = hardship, purchase of service credit, death benefits, minimum distribution, installment payment, loan default Terminations = lump sum withdrawal due to termination and retirement

<sup>\*</sup>The expenses shown reflect expenses deducted from plan assets. Expenses billed directly to the plan sponsor or expenses related to the expense ratio of investments under the plan are not reflected. The Contribution data displays the combined dollar value of Contributions & Loan Repayments, if applicable.