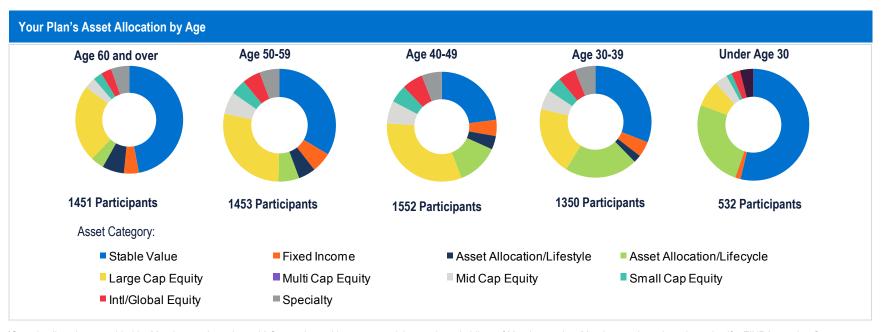

ne plan.

## Balances by Age

as of March 31, 2017

| Age                     | Under age 30 | Age 30-39    | Age 40-49    | Age 50-59     | Age 60 and Over | Total         |
|-------------------------|--------------|--------------|--------------|---------------|-----------------|---------------|
| Number of Participants  | 532          | 1,350        | 1,552        | 1,453         | 1,451           | 6,338         |
| Group Balance           | \$2,989,105  | \$24,294,227 | \$75,617,080 | \$112,216,227 | \$188,965,791   | \$404,082,430 |
| Average Account Balance | \$5,619      | \$17,996     | \$48,722     | \$77,231      | \$130,231       | \$63,756      |



## **Participant Diversification**

January 01, 2017 through March 31, 2017



## Diversification by Age

as of March 31, 2017





<sup>\*</sup>Sample allocations provided by Morningstar Associates, LLC, a registered investment advisor and a subsidiary of Morningstar Inc. Morningstar Associates is not itself a FINRA member firm.

61869-1 San Mateo Deferred Compensation Plan

## Loan Summary

| Loan Data                                          |                         |                         |                                  |                   |
|----------------------------------------------------|-------------------------|-------------------------|----------------------------------|-------------------|
|                                                    | Your Plan<br>12/31/2016 | Your Plan<br>03/31/2017 | MassMutual Average<br>12/31/2016 | Industry Averages |
| Number of loans allowed