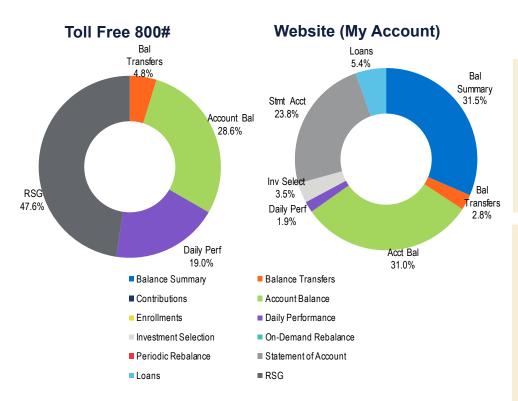

#### **Participant Activity**

|                                         | 12/31/2016 | 3/31/2017 | Plan Trend    |
|-----------------------------------------|------------|-----------|---------------|
| Total Participants                      | 6,040      | 6,338     | ▲ 5%          |
| Participation Rates: Average Percentage | 70%        | 72%       | 2%            |
| Average Account Balance                 | \$63,876   | \$63,756  | ▼ 0%          |
| Average Number of Investments           | 3.4        | 3.5       | 3%            |
| Number of Outstanding Loans             | 783        | 767       | ▼ 2%          |
| Percent of Participants With a Loan     | 10%        | 10%       | <b>◄ ▶</b> 0% |
| Average Loan Balance                    | \$8,290    | \$8,452   | ▲ 2%          |
| Total Calls to 800#                     | 66         | 79        | ▲ 20%         |
| Total Visits to Website                 | 10,327     | 11,809    | <b>▲</b> 14%  |