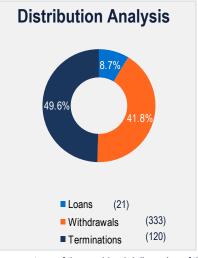

## **Executive Summary**

| Plan Statistics                 |               |               |               |
|---------------------------------|---------------|---------------|---------------|
|                                 | 12/31/2016    | 3/31/2017     | Plan Trend    |
| Total Plan Assets               | \$385,810,766 | \$404,082,432 | ▲ 5%          |
| Total Outstanding Loan Balances | \$6,490,708   | \$6,482,659   | ▼ 0%          |
| Participant Contributions       |               |               |               |
| Participant                     | \$5,960,215   | \$7,812,574   | ▲ 31%         |
| Rollover                        | \$893,942     | \$659,463     | ▼ 26%         |
| Distributions                   |               |               |               |
| Withdrawals                     | (\$1,887,329) | (\$859,605)   | ▼ 54%         |
| Terminations                    | (\$2,238,677) | (\$3,550,585) | <b>▲</b> 59%  |
| Loans                           | (\$391,448)   | (\$610,276)   | ▲ 56%         |
| Expenses*                       | (\$54,158)    | (\$56,676)    | <b>▲</b> 5%   |
| Investment Income               | \$4,686,764   | \$14,860,029  | <b>▲</b> 217% |

Notes Withdrawals = hardship, purchase of service credit, death benefits, minimum distribution, installment payment, loan default Terminations = lump sum withdrawal due to termination and retirement

<sup>\*</sup>The expenses shown reflect expenses deducted from plan assets. Expenses billed directly to the plan sponsor or expenses related to the expense ratio of investments under the plan are not reflected. The Contribution data displays the combined dollar value of Contributions & Loan Repayments, if applicable.