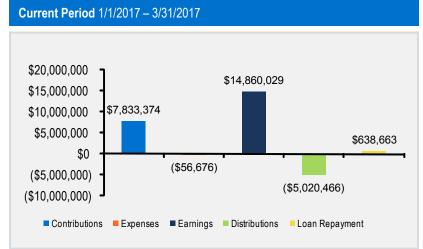

## **Executive Summary**

| Plan Statistics                 |               |               |               |
|---------------------------------|---------------|---------------|---------------|
|                                 | 12/31/2016    | 3/31/2017     | Plan Trend    |
| Total Plan Assets               | \$385,810,766 | \$404,082,432 | ▲ 5%          |
| Total Outstanding Loan Balances | \$6,490,708   | \$6,482,659   | ▼ 0%          |
| Participant Contributions       |               |               |               |
| Participant                     | \$5,960,215   | \$7,812,574   | ▲ 31%         |
| Rollover                        | \$893,942     | \$659,463     | ▼ 26%         |
| Distributions                   |               |               |               |
| Withdrawals                     | (\$1,887,329) | (\$859,605)   | ▼ 54%         |
| Terminations                    | (\$2,238,677) | (\$3,550,585) | <b>▲</b> 59%  |
| Loans                           | (\$391,448)   | (\$610,276)   | ▲ 56%         |
| Expenses*                       | (\$54,158)    | (\$56,676)    | <b>▲</b> 5%   |
| Investment Income               | \$4,686,764   | \$14,860,029  | <b>▲</b> 217% |

### 457 Plan Balances by Investment

| Asset Allocation   |                |             |               |                |                   |                 |            |              |                |             |
|--------------------|----------------|-------------|---------------|----------------|-------------------|-----------------|------------|--------------|----------------|-------------|
|                    |                |             |               | Plan Activi    | ty January 01, 20 | 17 through Marc | h 31, 2017 |              |                |             |
| Investment Options | Balances as of | Percentage* | Contributions | Other Activity | Transfers         | Distributions   | Expenses** | Investment   | Balances as of | Percentage* |
|                    | 12/31/2016     |             |               |                |                   |                 |            | Income       | 3/31/2017      |             |
| Total              | \$385,810,764  | 100%        | \$7,833,374   | \$655,406      |                   | (\$5,020,466)   | (\$56,676) | \$14,860,029 | \$404,082,431  | 100%        |