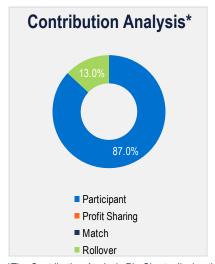

## **Executive Summary**

| Plan Statistics                 |               |               |               |
|---------------------------------|---------------|---------------|---------------|
|                                 | 12/31/2016    | 3/31/2017     | Plan Trend    |
| Total Plan Assets               | \$385,810,766 | \$404,082,432 | ▲ 5%          |
| Total Outstanding Loan Balances | \$6,490,708   | \$6,482,659   | ▼ 0%          |
| Participant Contributions       |               |               |               |
| Participant                     | \$5,960,215   | \$7,812,574   | ▲ 31%         |
| Rollover                        | \$893,942     | \$659,463     | ▼ 26%         |
| Distributions                   |               |               |               |
| Withdrawals                     | (\$1,887,329) | (\$859,605)   | ▼ 54%         |
| Terminations                    | (\$2,238,677) | (\$3,550,585) | <b>▲</b> 59%  |
| Loans                           | (\$391,448)   | (\$610,276)   | ▲ 56%         |
| Expenses*                       | (\$54,158)    | (\$56,676)    | <b>▲</b> 5%   |
| Investment Income               | \$4,686,764   | \$14,860,029  | <b>▲</b> 217% |