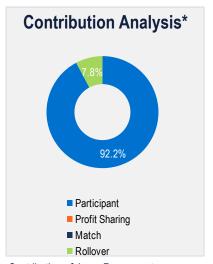

## **Executive Summary**

| Plan Statistics                 |               |               |               |
|---------------------------------|---------------|---------------|---------------|
|                                 | 12/31/2016    | 3/31/2017     | Plan Trend    |
| Total Plan Assets               | \$385,810,766 | \$404,082,432 | ▲ 5%          |
| Total Outstanding Loan Balances | \$6,490,708   | \$6,482,659   | ▼ 0%          |
| Participant Contributions       |               |               |               |
| Participant                     | \$5,960,215   | \$7,812,574   | ▲ 31%         |
| Rollover                        | \$893,942     | \$659,463     | ▼ 26%         |
| Distributions                   |               |               |               |
| Withdrawals                     | (\$1,887,329) | (\$859,605)   | ▼ 54%         |
| Terminations                    | (\$2,238,677) | (\$3,550,585) | <b>▲</b> 59%  |
| Loans                           | (\$391,448)   | (\$610,276)   | ▲ 56%         |
| Expenses*                       | (\$54,158)    | (\$56,676)    | <b>▲</b> 5%   |
| Investment Income               | \$4,686,764   | \$14,860,029  | <b>▲</b> 217% |